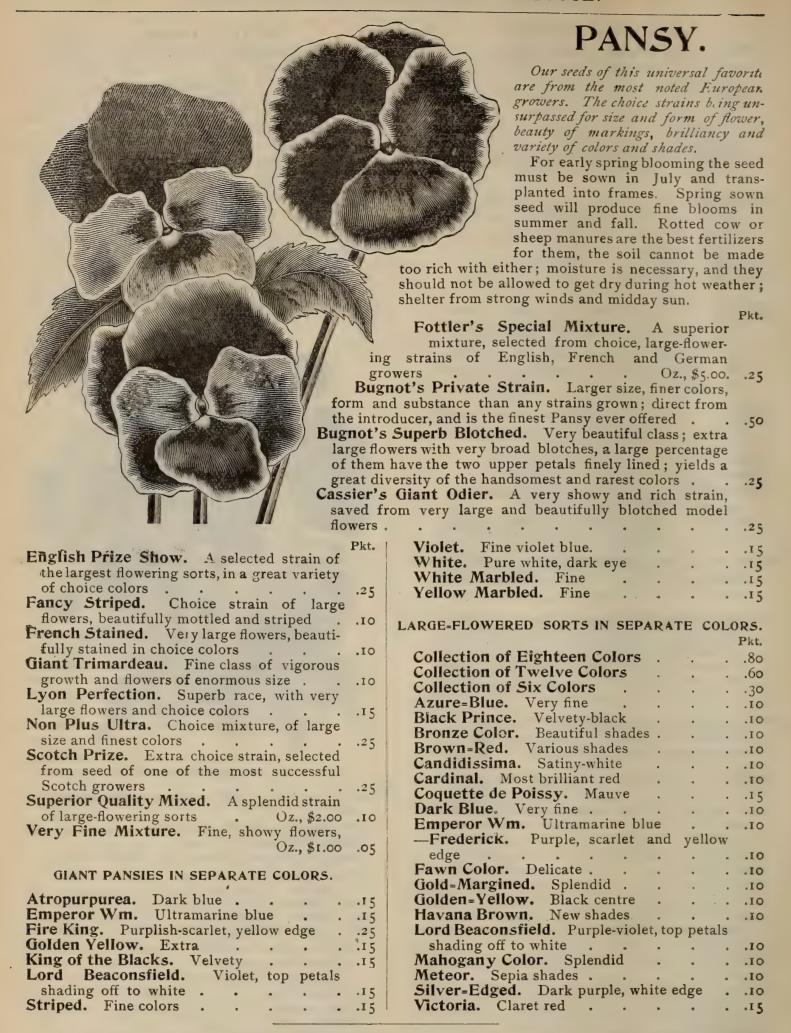

|      |



MESSRS. SCHLEGEL & FOTTLER, BOSTON, MASS.—I have annually procured from you everything that our department has needed in your line for more than twenty years past, and have never had the least cause for dissatisfaction; on the contrary, all seeds you have ever sent me have been most excellent.

I have also noticed the results from the use of your "Franklin Park" Lawn Grass seed upon the roadway borders of the Arboretum portion of our park system. I do not see how any mixture of grass seeds could produce a finer or more permanent greensward in so short a time.

I never hesitate to recommend your house to the many who often consult me when visiting the Arnold Arboretum.

(Signed), JACKSON DAWSON, Supt. Arnold Arboretum.

| 1